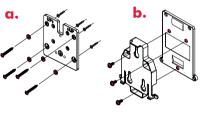

### On a Wall

1b.

1a.

- **a**. Attach the bracket to the wall using 4 wall screws.
- **b**. Attach the wall bracket adapter to the rear panel of the BP device using the 3 screws.
- **c.** Position the adapter onto the rivets of the wall bracket and slide the device down until it locks into place.