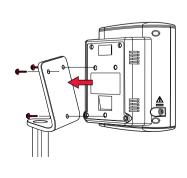

### On a Wall

1b.

1a.

- **a**. Attach the bracket to the wall using 4 wall screws.
- **b**. Attach the wall bracket adapter to the rear panel of the BP device using the 3 screws.
- **c.** Position the adapter onto the rivets of the wall bracket and slide the device down until it locks into place.