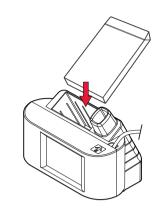

# 1c. Connecting Power

- a. Must charge unit before first use.
- **b.** Connect the power supply to the BP module.
- c. Connect the power supply to an AC main power source. The device will turn on automatically. Before using the device, fully charge the battery for eight hours.