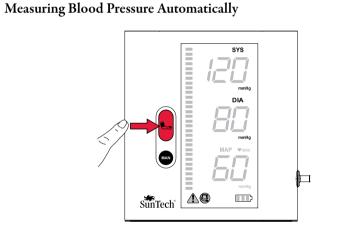

# Measuring Blood Pressure Manually

For SpO<sub>2</sub> and temperature operation see the user manual located on the CD.