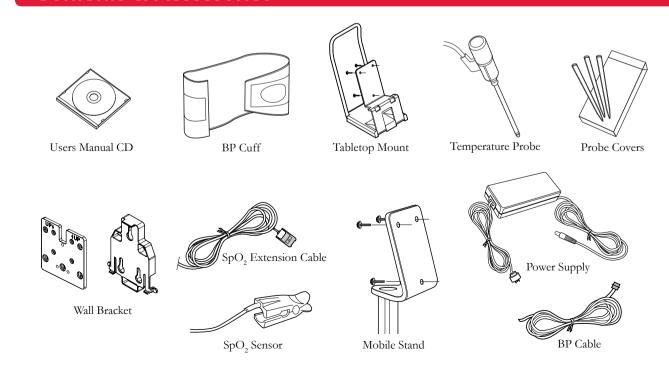

e unit before first use.
- **b.** Connect the power supply to the BP module.
- c. Connect the power supply to an AC main power source. The device will turn on automatically. Before using the device, fully charge the battery for eight hours.

# Measuring Blood Pressure Manually

For SpO<sub>2</sub> and temperature operation see the user manual located on the CD.

# Bird's Eye View SunTech<sup>®</sup> 247<sup>™</sup> Key: Hardware Interface **QUICKSTART GUIDE** Temperature Mode-Temperature SYS Pressure Column ·Systolic BP/Cuff Pressure DIA Automatic Button Diastolic Blood Pressure Heart Rate Icon MAP Icon Manual Button Heart Rate/ Mean Arterial Pressure (MAP) Warning Icon SunTech Cuff/Hose Error Icon %02 Signal Quality Retention Clip ·SpO<sub>2</sub>

# Versions



# Contents & Accessories