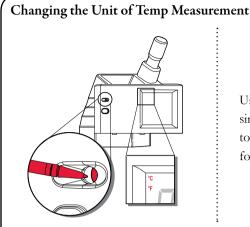

### Assembling the Temp Module for Use

Place the probe cover box into the holder.

Using the end of a paper clip or similar tool, press the recessed button on the temp module. The icon for the selected unit is displayed.