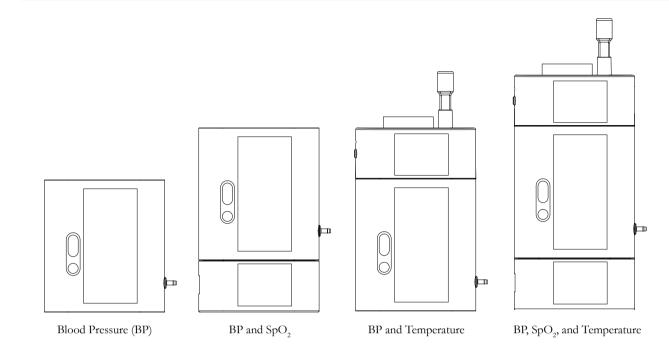

ing Power



- a. Must charge unit before first use.
- **b.** Connect the power supply to the BP module.
- c. Connect the power supply to an AC main power source. The device will turn on automatically. Before using the device, fully charge the battery for eight hours.

# Measuring Blood Pressure Manually

For SpO<sub>2</sub> and temperature operation see the user manual located on the CD.

# Bird's Eye View SunTech<sup>®</sup> 247<sup>™</sup> Key: Hardware Interface **QUICKSTART GUIDE** Temperature Mode-Temperature SYS Pressure Column ·Systolic BP/Cuff Pressure DIA Automatic Button Diastolic Blood Pressure Heart Rate Icon MAP Icon Manual Button Heart Rate/ Mean Arterial Pressure (MAP) Warning Icon SunTech Cuff/Hose Error Icon %02 Signal Quality Retention Clip ·SpO<sub>2</sub>

# Versions



# Contents & Accessories