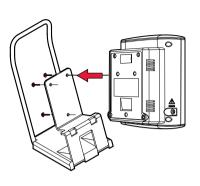

# On a Tabletop

Using the thumb screws, secure the rear panel of the BP device to the stand.