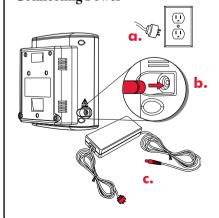

# 1c. Connecting Power

- a. Must charge unit before first use.
- **b.** Connect the power supply to the BP module.
- c. Connect the power supply to an AC main power source. The device will turn on automatically. Before using the device, fully charge the battery for eight hours.