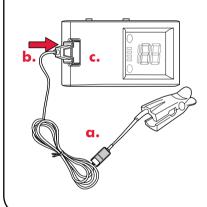

# 1c. Connecting Power

- a. Must charge unit before first use.
- **b.** Connect the power supply to the BP module.
- c. Connect the power supply to an AC main power source. The device will turn on automatically. Before using the device, fully charge the battery for eight hours.