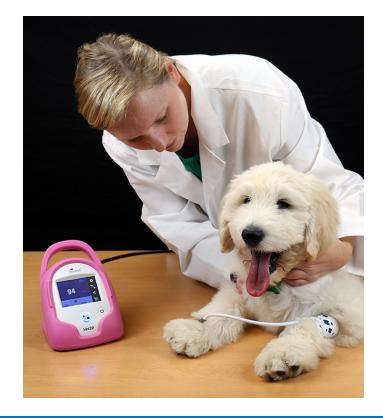

### **Veterinary Blood Pressure**

Better BP for Pets and Vets

### SunTech Vet BP

**Accurate**: BP algorithm specifically developed for companion animals by experts at a leading vet school.

**Fast**: Measurements take less than 1 minute. Doppler takes 10 minutes.

**Quiet**: Device quietly measures BP and alarms can be silenced to avoid frightening the animal.

**Portable**: Small, battery-operated device easily carried to another exam room.