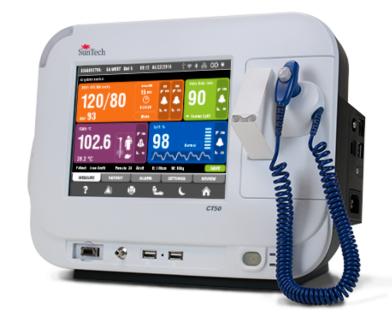

### SunTech CT50

Automated BP Averaging and HL7 messaging, Masimo SET pulse oximetry, Covidien Filac 3000 temperature

### **Options**

Barcode Scanner Thermal Printer WiFi Mobile Stand

We've Got You Covered