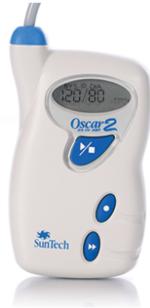

# 24 Hour Ambulatory Blood Pressure Monitoring

Oscar 2: Motion tolerance & clinical accuracy

Orbit Cuff: Patented design specifically for long term wear

AccuWin Pro: Interpretive analysis and reporting software

World's leading manufacturer of ABP with multiple private label brands

SunTech Oscar 2 Classic

SunTech Oscar 2

Available with SphygmoCor

**SunTech Orbit Cuffs** 