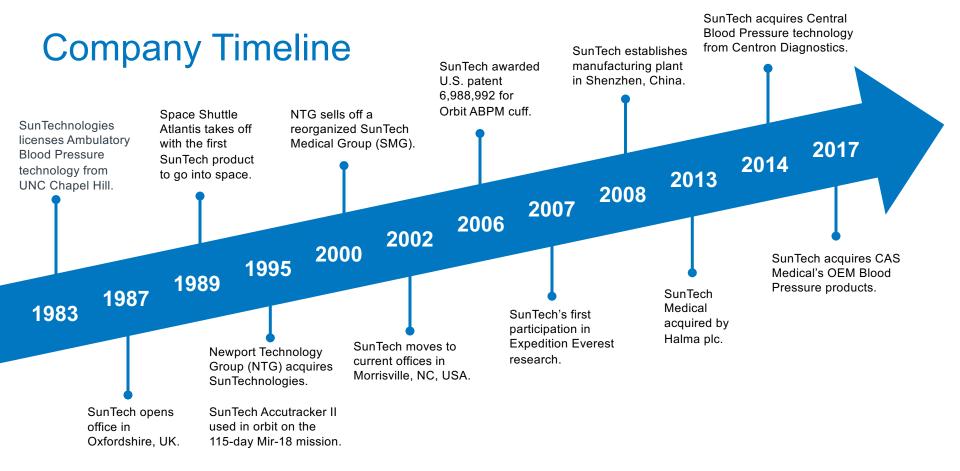

# Corporate Overview















Quality. Accuracy. Legacy.





Taking BP for over 30 years

Performance in difficult environments & patient populations

The Cauldwell Xtreme Everest
Expedition utilized SunTech Medical
non-invasive blood pressure
systems in temperatures as low as 25° Celsius at altitudes over 6400
meters.





The Difference in Clinical Grade SunTech Medical

6





#### **ABPM**

- Cardiology
- General Practice
- Clinical Research



#### **BP+Vitals**

- General practice
- Long term care



#### **BP Cuffs**

- Hospitals
- Med/Surg
- •OEM



#### **OEM NIBP**

- Med device mfg
- •Telemedicine
- Veterinary



#### **Stress BP**

Exercise / Cardiac Stress Testing



#### **Vet BP**

Veterinary Practice





Walk. Talk. Measure.

# 24 Hour Ambulatory Blood Pressure Monitoring





Oscar 2: Motion tolerance & clinical accuracy

Orbit Cuff: Patented design specifically for long term wear

AccuWin Pro: Interpretive analysis and reporting software

World's leading manufacturer of ABP with multiple private label brands







SunTech Oscar 2 Classic



SunTech Oscar 2

Available with SphygmoCor