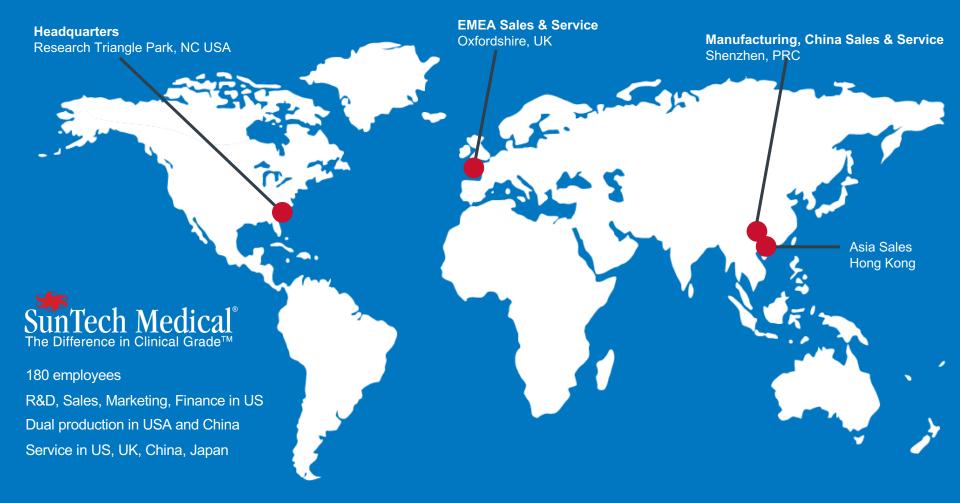

# Corporate Overview















Quality. Accuracy. Legacy.





Taking BP for over 30 years

Performance in difficult environments & patient populations

The Cauldwell Xtreme Everest
Expedition utilized SunTech Medical
non-invasive blood pressure
systems in temperatures as low as 25° Celsius at altitudes over 6400
meters.





The Difference in Clinical Grade SunTech Medical

6





#### **ABPM**

- Cardiology
- General Practice
- Clinical Research



#### **BP+Vitals**

- General practice
- Long term care



#### **BP Cuffs**

- Hospitals
- Med/Surg
- •OEM



#### **OEM NIBP**

- Med device mfg
- •Telemedicine
- Veterinary



#### **Stress BP**

Exercise / Cardiac Stress Testing



#### **Vet BP**

Veterinary Practice





Walk. Talk. Measure.

# 24 Hour Ambulatory Blood Pressure Monitoring





Oscar 2: Motion tolerance & clinical accuracy

Orbit