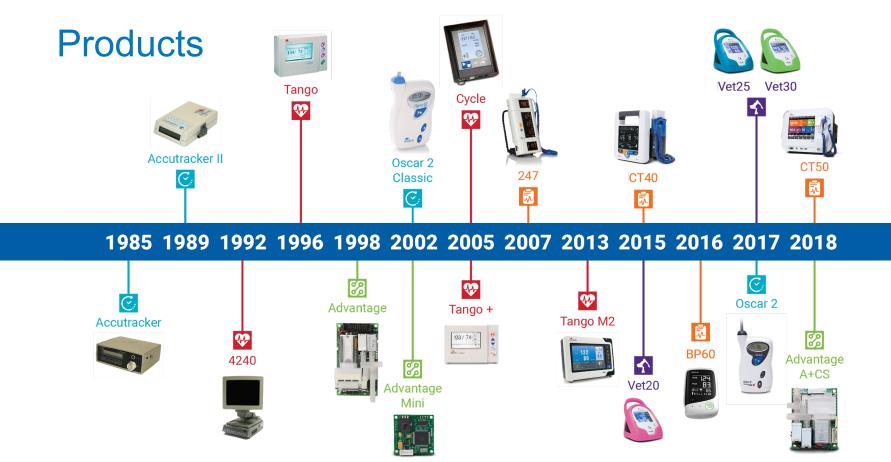

# 24 Hour Ambulatory Blood Pressure Monitoring

Oscar 2: Motion tolerance & clinical accuracy

Orbit Cuff: Patented design specifically for long term wear

AccuWin Pro: Interpretive analysis and reporting software

World's leading manufacturer of ABP with multiple private label brands

SunTech Oscar 2 Classic

SunTech Oscar 2

Available with SphygmoCor

**SunTech Orbit Cuffs** 