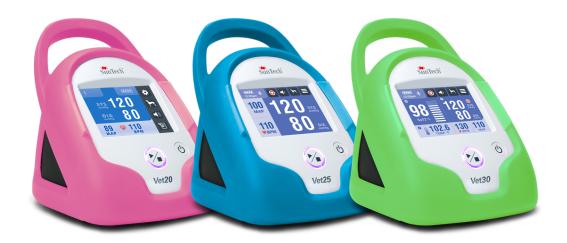

### SunTech Vet BP

**Vet20**: SunTech's original veterinary monitor is the simplest way to get a BP on an awake cat or dog.

**Vet25**: Designed to be flexible – for measuring BP in the exam room or operating room

**Vet30**: Combines trusted SunTech BP technology with oxygen saturation and temperature monitoring for animals pre-, post-, or during a procedure.