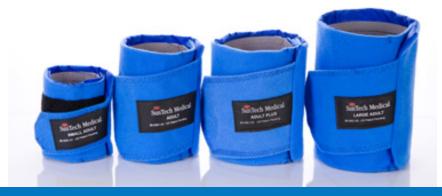

### **Blood Pressure Cuffs**

**All Purpose**Durable BP Cuff

One Piece
Durable BP Cuff

Vinyl
Short-term Use
BP Cuff

Soft Disposable
Single Patient Use
BP Cuff

- Disposable and Vinyl cuffs engineered to meet infection control and comfort needs
- Single and Two-Piece Durable cuff designs
- Cuff & Connector Standardization Program