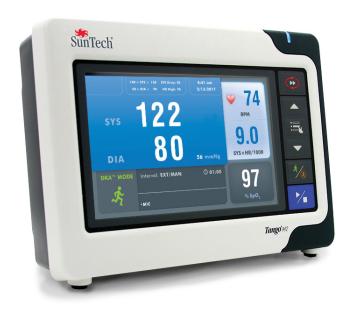

### SunTech CT40

Automated Averaging and Manual Blood Pressure Measurement

### SunTech CT50

Automated BP Averaging and HL7 messaging, Masimo SET pulse oximetry, Covidien Filac 3000 temperature