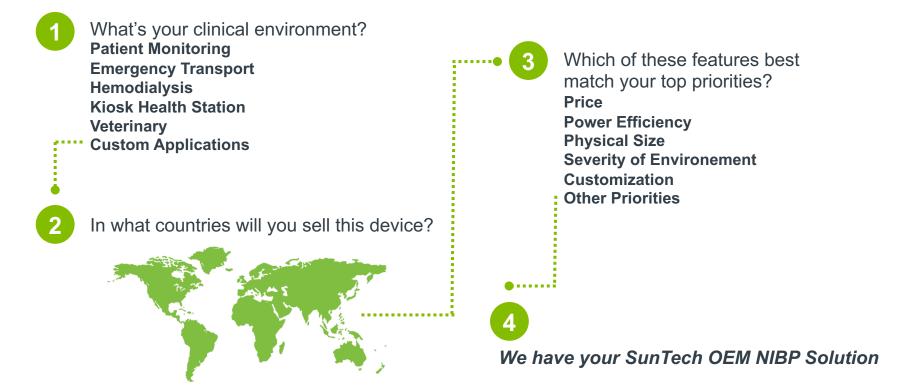

### **OEM Blood Pressure Technology**

Our Technology. Your Solution.

The Difference in Clinical Grade

## Answer these questions and you'll be on your way to a blood pressure monitoring system that's tailor made to match your specific needs.

**Standard Clinical** Advantage SMT

**EMS**Advantage TMT & RMT

**Hemodialysis**Advantage HDM

### The SunTech Advantage