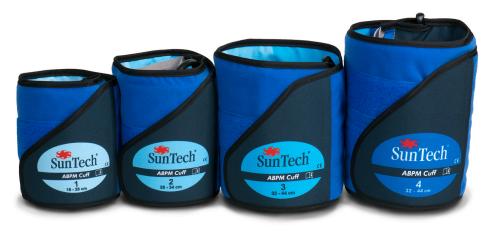

World's leading manufacturer of ABP with multiple private label brands

SunTech Oscar 2 Classic

SunTech Oscar 2

Available with SphygmoCor

**SunTech Orbit Cuffs** 