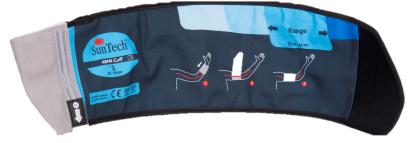

World's leading manufacturer of ABP with multiple private label brands

SunTech Oscar 2 Classic

SunTech Oscar 2

Available with SphygmoCor

**SunTech Orbit Cuffs** 