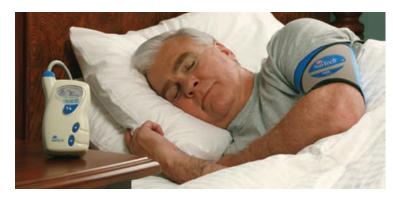

# 24 Hour Ambulatory Blood Pressure Monitoring

Oscar 2: Motion tolerance & clinical accuracy

Orbit Cuff: Patented design specifically for long term wear

AccuWin Pro: Interpretive analysis and reporting software

World's leading manufacturer of ABP with multiple private label brands

SunTech Oscar 2 Classic

SunTech Oscar 2

Available with SphygmoCor

**SunTech Orbit Cuffs** 