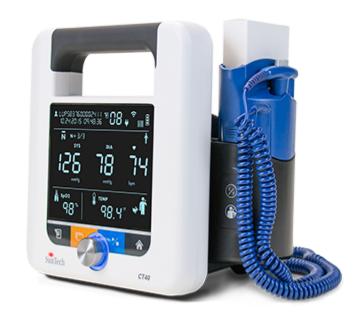

### SunTech CT40

Automated Averaging and Manual Blood Pressure Measurement

### **Options**

**Temperature** 

 $SpO_2$ 

**Barcode Scanner** 

Printer

WiFi

Mobile Stand